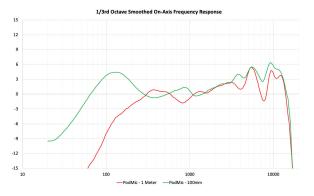

terial:                       | Metal (material TBD)                                             |
| Colour:                         | Black                                                            |
| Weight:                         | 937g                                                             |
| Product Dimensions (LxWxH, mm): | 172 x 109 x 62                                                   |
| Compatible RØDE Accessories:    | PSA1                                                             |
| Features list:                  | Integrated swing arm                                             |
|                                 |                                                                  |











PodMic (Black or White)





## POLAR PATTERN



## FREQUENCY RESPONSE