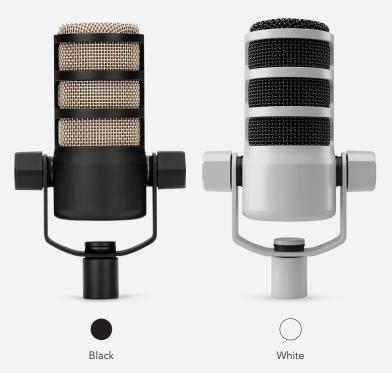

| Not required                                                     |
| Material:                       | Metal (material TBD)                                             |
| Colour:                         | Black                                                            |
| Weight:                         | 937g                                                             |
| Product Dimensions (LxWxH, mm): | 172 x 109 x 62                                                   |
| Compatible RØDE Accessories:    | PSA1                                                             |
| Features list:                  | Integrated swing arm                                             |
|                                 |                                                                  |











PodMic (Black or White)





## POLAR PATTERN



## FREQUENCY RESPONSE