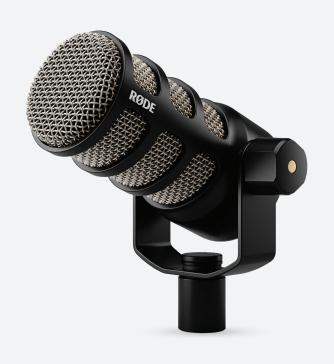

## PODICE DYNAMIC PODCASTING MICROPHONE

The PodMic is a broadcast quality, dynamic microphone optimised for podcasting. It has a rich, balanced sound, with an internal pop filter to minimise plosives and internal shockmounting to reduce vibration.

The PodMic is optimised for use with the RØDECaster™ Pro integrated podcast production console, but will also offer exceptional results with any high-quality microphone interface.

- Broadcast quality dynamic capsule
- Optimised for speech applications
- Internal pop filter to minimise plosives
- Robust, all metal construction
- Optimised for use with RØDECaster Pro consoles