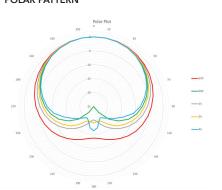

|
| Material:                       | Metal (material TBD)                                             |
| Colour:                         | Black                                                            |
| Weight:                         | 937g                                                             |
| Product Dimensions (LxWxH, mm): | 172 x 109 x 62                                                   |
| Compatible RØDE Accessories:    | PSA1                                                             |
| Features list:                  | Integrated swing arm                                             |
|                                 |                                                                  |











PodMic (Black or White)





## POLAR PATTERN



## FREQUENCY RESPONSE