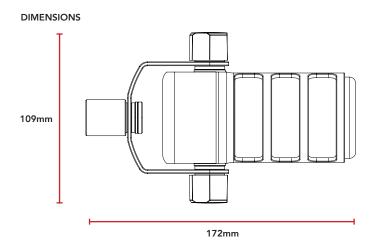

## **SPECIFICATIONS**

| Acoustic Principle:             | Dynamic                                                          |
|---------------------------------|------------------------------------------------------------------|
| Polar Pattern:                  | Cardioid                                                         |
| Frequency Range:                | 50Hz ~13 kHz                                                     |
| Output Impedance:               | 320Ω                                                             |
| Sensitivity:                    | -57.0dB re 1 Volt/Pascal<br>(1.60mV @ 94 dB SPL) +/- 2 dB @ 1kHz |
| Output Connection:              | XLR                                                              |
| Phantom Power:                  | Not required                                                     |
| Material:                       | Metal (material TBD)                                             |
| Colour:                         | Black                                                            |
| Weight:                         | 937g                                                             |
| Product Dimensions (LxWxH, mm): | 172 x 109 x 62                                                   |
| Compatible RØDE Accessories:    | PSA1                                                             |
| Features list:                  | Integrated swing arm                                             |
|                                 |                                                                  |