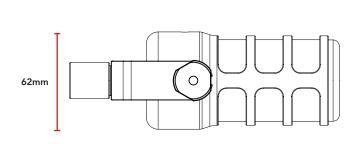

## **SPECIFICATIONS**

| Acoustic Principle:             | Dynamic                                                          |
|---------------------------------|------------------------------------------------------------------|
| Polar Pattern:                  | Cardioid                                                         |
| Frequency Range:                | 50Hz ~13 kHz                                                     |
| Output Impedance:               | 320Ω                                                             |
| Sensitivity:                    | -57.0dB re 1 Volt/Pascal<br>(1.60mV @ 94 dB SPL) +/- 2 dB @ 1kHz |
| Output Connection:              | XLR                                                              |
| Phantom Power:                  | Not required                                                     |
| Material:                       | Metal (material TBD)                                             |
| Colour:                         | Black                                                            |
| Weight:                         | 937g                                                             |
| Product Dimensions (LxWxH, mm): | 172 x 109 x 62                                                   |
| Compatible RØDE Accessories:    | PSA1                                                             |
| Features list:                  | Integrated swing arm                                             |
|                                 |                                                                  |